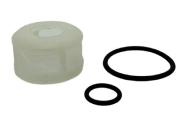

## **Accessories & Spares**

| Part Number | Description                             |
|-------------|-----------------------------------------|
| TTV-FILTER  | Replacement Filter Kit for Tanktop      |
| TTV-FLOAT   | Replacement Float Kit for Tanktop       |
| TTV-WEATHER | Spare Weatherproof Dust Cap for Tanktop |

Replacement Filter Kit

Replacement Float Kit

Spare Weatherproof Dust Cap