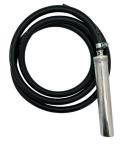

## **Accessories & Spares**

| Part Number | Description                             |
|-------------|-----------------------------------------|
| TTV-FILTER  | Replacement Filter Kit for Tanktop      |
| TTV-FLOAT   | Replacement Float Kit for Tanktop       |
| TTV-WEATHER | Spare Weatherproof Dust Cap for Tanktop |

Replacement Filter Kit

Replacement Float Kit

Spare Weatherproof Dust Cap