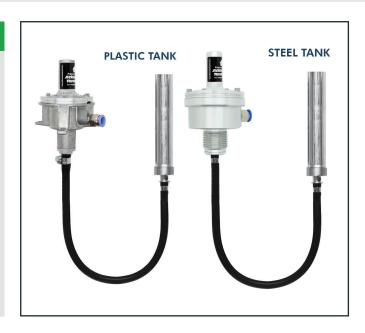

| Part Number | Description                                 |
|-------------|---------------------------------------------|
| TTV-01-C    | Tank Top Off Take Valve - For Plastic Tanks |
| TTV-01      | Tank Top Off Take Valve - For Steel Tanks   |

# **Product Description**

Safely draw oil from your tank with ease with Atkinson Tanktop, Top Off Take Valve, using our innovative top outlet valve system, specifically engineered for oil-fired boilers and burner units. Featuring a unique anti-siphon valve, oil flows only when needed by the boiler, ensuring optimal usage. Should your oil supply pipe suffer damage or a leak, rest assured that our anti-siphon valve automatically shuts off, preventing any further oil loss.

Revolutionising the industry, our product is the first complete top outlet system that eliminates the need for a separate anti-siphon valve. Installation is a breeze with its compact design and 10mm push-fit connections, allowing for seamless integration directly onto standard copper oil pipes. Supported by the Environmental Agencies and OFTEC.